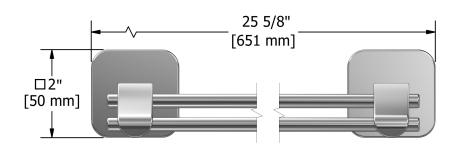

# **Specifications**

## **Description**

• 4 anchor points

### Available colors

• C : Chrome

• PN : Polished Nickel (PVD)







Sizes, models and finishes may differ from thoses presented.

#### Warranty

This **Riobel Inc.** product you have purchased carries a Limited Lifetime Warranty on the chrome, PVD finish, blacks and all working parts and is guaranteed from the initial purchase date against all manufacturing defects. All other finishes, including plastic components, are guaranteed for one year. All electric and/or electronic parts are covered by a 5-year limited warranty.

#### **Customer Service**

Ontario, West Canada: 888-287-5354 Quebec, Maritimes, United States: 866-473-8442