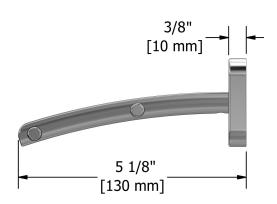

# **Specifications**

## **Description**

• 4 anchor points

### Available colors

• C : Chrome

• PN : Polished Nickel (PVD)







Sizes, models and finishes may differ from thoses presented.

#### Warranty

This **Riobel Inc.** product you have purchased carries a Limited Lifetime Warranty on the chrome, PVD finish, blacks and all working parts and is guaranteed from the initial purchase date against all manufacturing defects. All other finishes, including plastic components, are guaranteed for one year. All electric and/or electronic parts are covered by a 5-year limited warranty.

#### **Customer Service**

Ontario, West Canada: 888-287-5354 Quebec, Maritimes, United States: 866-473-8442