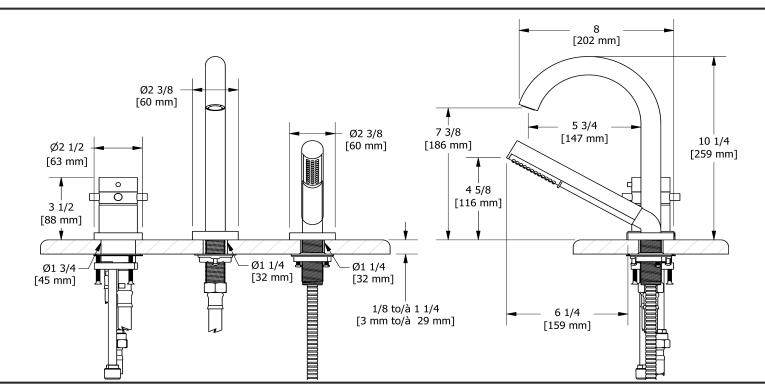

2-way 3-piece Type T (thermostatic) coaxial deckmount tub filler with hand shower **RU19**+



# **Specifications**

# **Descriptions**

- 1-jet hand shower/scale-free
- Thermostatic coaxial cartridge with check valves
- 1/2" inlet male NPT

# Available colors

- C : Chrome
- PN: Polished Nickel (PVD)

## Available flow

• 27 L/min, 7.1 gpm (US) 60psi

#### **Certifications**

- CSA B125.1
- ASME A112.18.1
- ASSE 1016
- CMR248 Approval

cUPC®



Sizes, models and finishes may differ from thoses presented.

#### Warranty

This **Riobel Inc.** product you have purchased carries a Limited Lifetime Warranty on the chrome, PVD finish, blacks and all working parts and is guaranteed from the initial purchase date against all manufacturing defects. All other finishes, including plastic components, are guaranteed for one year. All electric and/or electronic parts are covered by a 5-year limited warranty.

### **Customer Service**

Ontario, West Canada: 888-287-5354 Quebec, Maritimes, United States: 866-473-8442