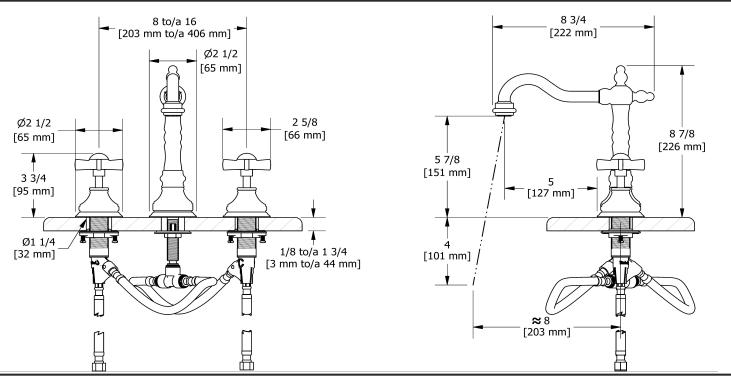

8" lavatory faucet **RT08X** 

## **Descriptions**

- Ceramic cartridge
- Push drain
- 3/8" speedway compression