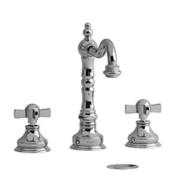

8" lavatory faucet **RT08X** 

## **Descriptions**

- Ceramic cartridge
- Push drain
- 3/8" speedway compression