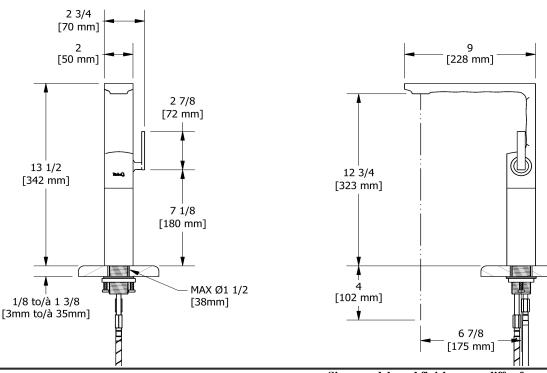

## **Descriptions**

- 3/8" speedway compression
- Drilling hole diameter =1 3/8 (35mm)
- No drain
- Ceramic cartridge