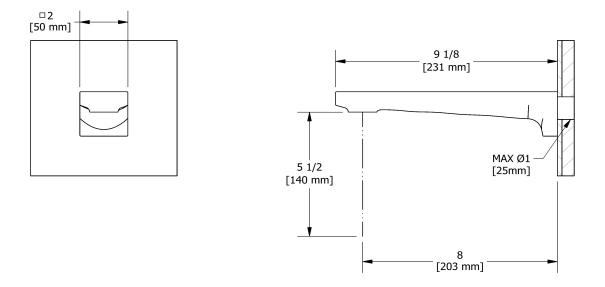

# Descriptions

- Special rough included
- Must be ordered at the same time as the valve rough

# • <sup>1</sup>/<sub>2</sub>" inlet male NPT

- **Certifications**
- CSA B125.1
- ASME A112.18.1

cUPC®