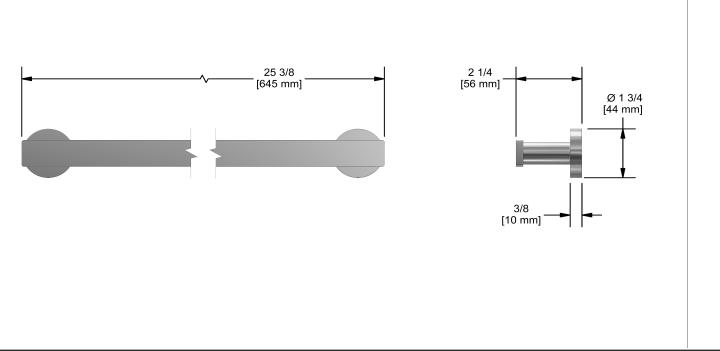

# **Specifications**

## Description

• 2 anchor points

## Available colors

• C : Chrome





#### Sizes, models and finishes may differ from thoses presented.

## Warranty

This **Riobel Inc.** product you have purchased carries a Limited Lifetime Warranty on the chrome, PVD finish, blacks and all working parts and is guaranteed from the initial purchase date against all <u>manufacturing defects</u>. All other finishes, including plastic components, are guaranteed for one year. All electric and/or electronic parts are covered by a 5-year limited warranty.

### **Customer Service**

Ontario, West Canada : 888-287-5354 Quebec, Maritimes, United States : 866-473-8442