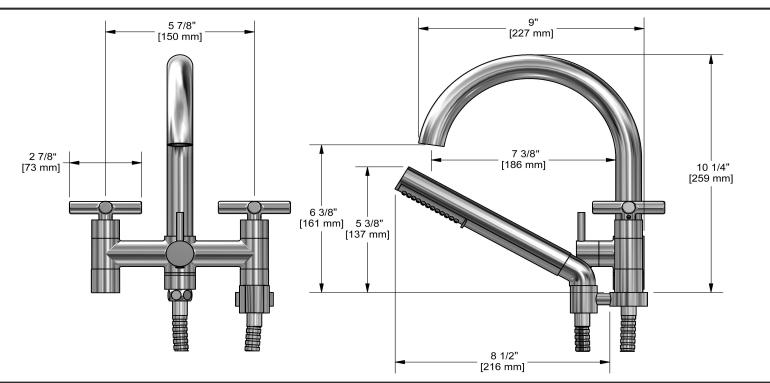

6" tub filler with hand shower PA06+

## Descriptions

- G¾" inlet female
- Ceramic cartridge
- 2 check valves
- 1-jet hand shower/scale-free