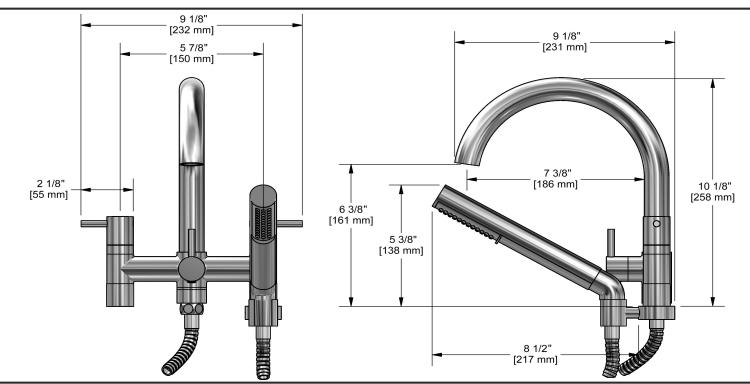

6" tub filler with hand shower **CS06** 



# **Specifications**

# **Descriptions**

- Ceramic cartridge
- 2 check valves
- G¾" inlet female
- 1-jet hand shower/scale-free

# Available colors

- C: Chrome
- BN: Brushed Nickel (PVD)

#### Available flow

• 44 L/min, 11.6 gpm (US) 60psi

## **Certifications**

- CSA B125.1
- ASME A112.18.1
- CMR248 Approval
- ADA





Sizes, models and finishes may differ from thoses presented.

# Warranty

This **Riobel Inc.** product you have purchased carries a Limited Lifetime Warranty on the chrome, PVD finish, blacks and all working parts and is guaranteed from the initial purchase date against all <u>manufacturing defects</u>. All other finishes, including plastic components, are guaranteed for one year. All electric and/or electronic parts are covered by a 5-year limited warranty.

#### **Customer Service**

Ontario, West Canada: 888-287-5354 Quebec, Maritimes, United States: 866-473-8442