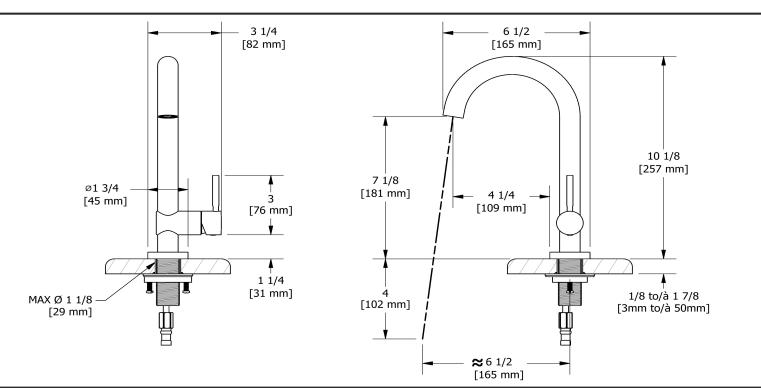

## **Descriptions**

- On/off
- Maximum temperature 70° C (158°F)
- Non swivel spout
- 3/8" speedway compression
- Ceramic cartridge