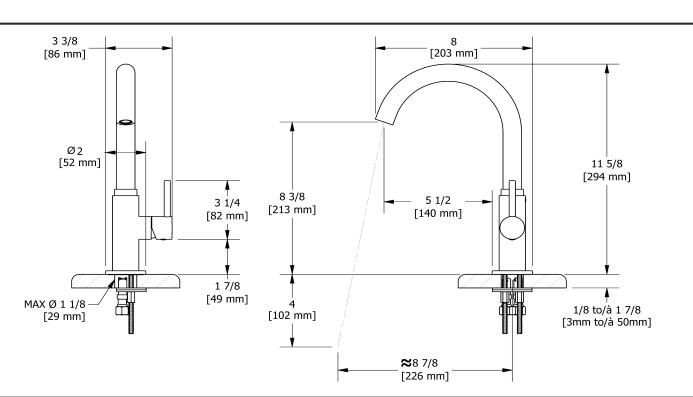

Azure single hole prep sink faucet **AZ601** 

## Descriptions

- Swivel spout
- 3/8" speedway compression