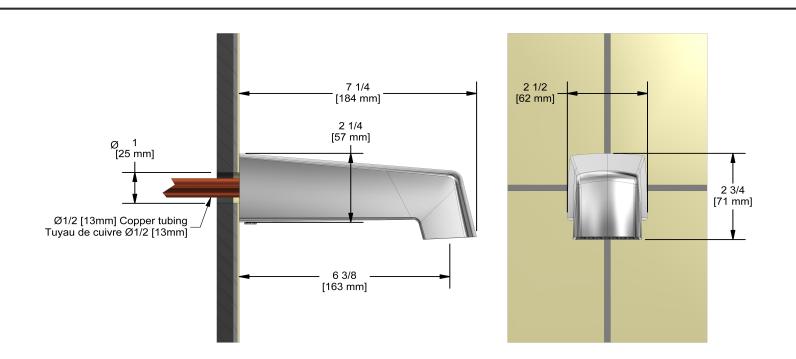

## **Descriptions**

- Flow diffuser
- ½" copper slip fit inlet
- Drilling hole diameter = 1 (25mm)