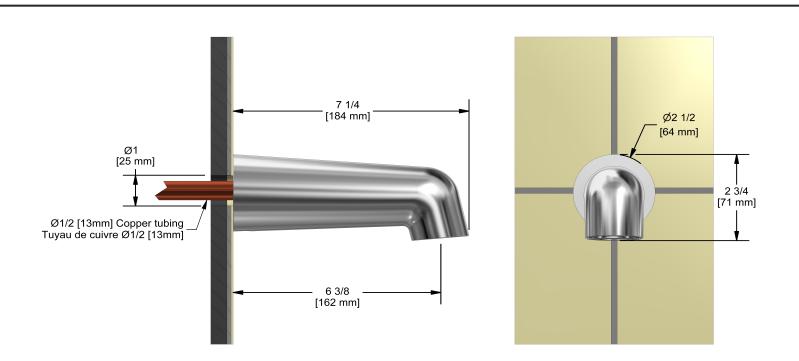

## **Descriptions**

- ½" copper slip fit inlet
- Flow diffuser
- Drilling hole diameter = 1 (25mm)