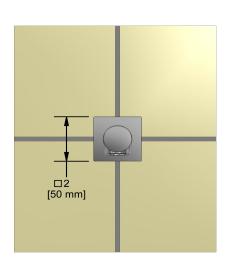

## **Descriptions**

- ½" copper slip fit inlet
- Brass
- Drilling hole diameter = 1 (25mm)