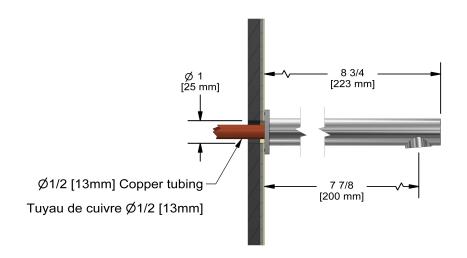

## **Descriptions**

- ½" copper slip fit inlet
- Brass
- Drilling hole diameter = 1 (25mm)