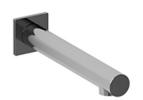

# **Specifications**

## **Descriptions**

- ½" copper slip fit inlet
- Brass
- Drilling hole diameter = 1 (25mm)

### Available colors

- C : Chrome
- BN: Brushed Nickel (PVD)

## **Certifications**

- CSA B125.1
- ASME A112.18.1
- CMR248 Approval

CUPC®





Sizes, models and finishes may differ from thoses presented.

#### Warranty

This **Riobel Inc.** product you have purchased carries a Limited Lifetime Warranty on the chrome, PVD finish, blacks and all working parts and is guaranteed from the initial purchase date against all manufacturing defects. All other finishes, including plastic components, are guaranteed for one year. All electric and/or electronic parts are covered by a 5-year limited warranty.

#### **Customer Service**

Ontario, West Canada: 888-287-5354 Quebec, Maritim