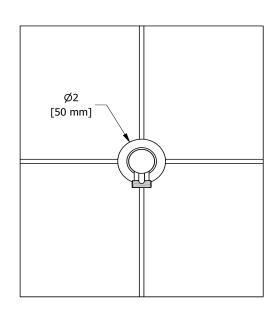

## **Descriptions**

- ½" inlet female NPT
- ½" outlet male
- Adjustable depth
- Ceramic cartridge