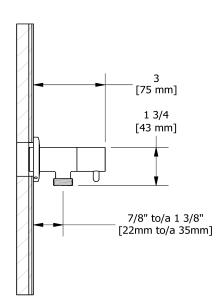

## **Descriptions**

- ½" inlet female NPT
- ½" outlet male
- Adjustable depth
- Ceramic cartridge