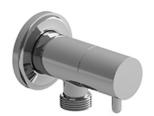

## **Descriptions**

- ½" inlet female NPT
- ½" outlet male
- Adjustable depth
- Ceramic cartridge