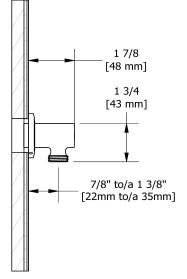

## **Descriptions**

- Adjustable depth
- <sup>1</sup>/<sub>2</sub>" outlet male
- <sup>1</sup>/<sub>2</sub>" inlet female NPT