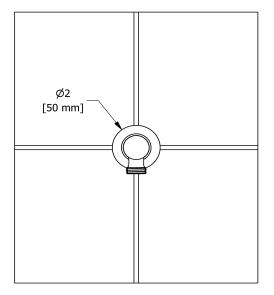

## **Descriptions**

- Adjustable depth
- <sup>1</sup>/<sub>2</sub>" outlet male
- <sup>1</sup>/<sub>2</sub>" inlet female NPT