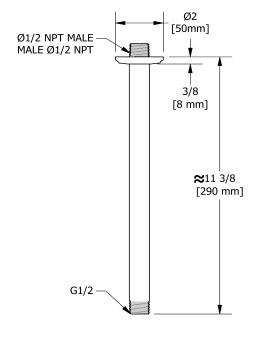

## Descriptions

- <sup>1</sup>/<sub>2</sub>" inlet male NPT
- Shower arm with Momenti flange