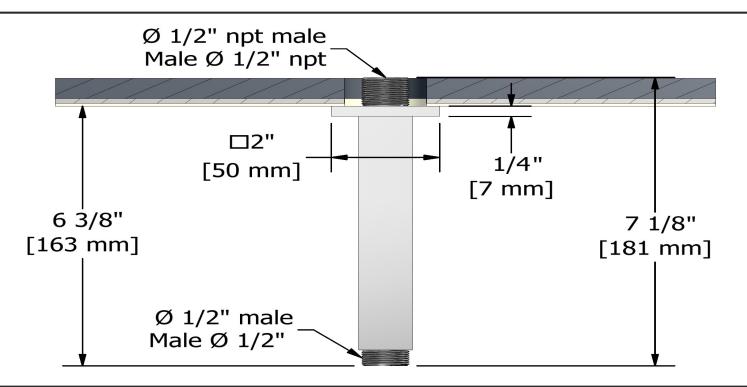

15 cm (6") vertical square shower arm **548** 

## Descriptions

- <sup>1</sup>/<sub>2</sub>" inlet male NPT
- Square flange with set screw
- Available colors
- C : Chrome
- BN : Brushed Nickel (PVD)