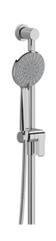

## **Descriptions**

- Scale-free
- 4363, 3-jet hand shower with pause
- Ø22 mm (7/8") slide bar
- 150 cm (59") double interlock flexible hose, swivel and 2 check valves
- Easy-Glide left cursor