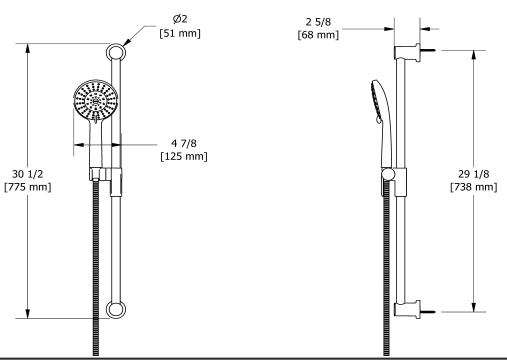

## **Descriptions**

- Scale-free
- 4363, 3-jet hand shower with pause
- Ø22 mm (7/8") slide bar
- 150 cm (59") double interlock flexible hose, swivel and 2 check valves
- Easy-Glide left cursor