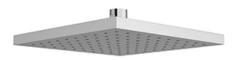

## **Descriptions**

- ½" inlet female NPT
- Swivel
- Scale-free

### Available flows

- 7.6 L/min, 2.0 gpm (US) 60psi
- 5.69 L/min, 1.5 gpm (US) 60psi ( **458-15** )
- 6.7 L/min, 1.8 gpm (US) 60psi ( **458-WS** ) \*

\*EPA certification applicable to the indicated model only\*