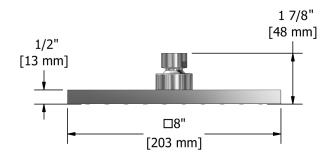

## **Descriptions**

- ½" inlet female NPT
- Swivel
- Scale-free

# Available colors

• C : Chrome

### Available flows

- 7.6 L/min, 2.0 gpm (US) 60psi
- 5.69 L/min, 1.5 gpm (US) 60psi ( **458-15** )
- 6.7 L/min, 1.8 gpm (US) 60psi ( **458-WS** ) \*

\*EPA certification applicable to the indicated model only\*

#### **Certifications**

- CSA B125.1
- ASME A112.18.1
- CMR248 Approval







Sizes, models and finishes may differ from thoses presented.

#### Warranty

This **Riobel Inc.** product you have purchased carries a Limited Lifetime Warranty on the chrome, PVD finish, blacks and all working parts and is guaranteed from the initial purchase date against all manufacturing defects. All other finishes, including plastic components, are guaranteed for one year. All electric and/or electronic parts are covered by a 5-year limited warranty.

#### **Customer Service**