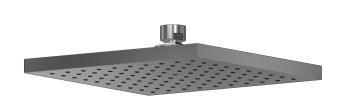

## **Descriptions**

- ½" inlet female NPT
- Swivel
- Scale-free

### Available flows

- 7.6 L/min, 2.0 gpm (US) 60psi
- 5.69 L/min, 1.5 gpm (US) 60psi ( **458-15** )
- 6.7 L/min, 1.8 gpm (US) 60psi ( **458-WS** ) \*

\*EPA certification applicable to the indicated model only\*