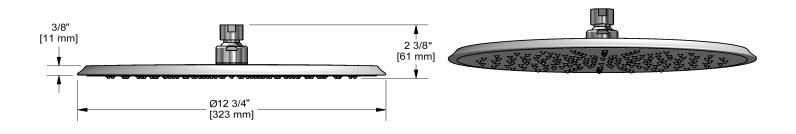

32 cm (13") shower head **412** 

# **Descriptions**

- G½" inlet female
- Swivel
- Scale-free