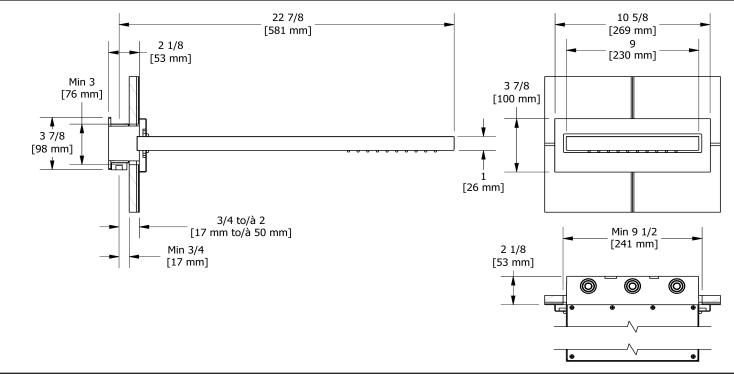

Rain and cascade shower head **404** 

ŧV4

## Descriptions

- Scale-free
- Rain and cascade
- Two <sup>1</sup>/<sub>2</sub>" inlets female NPT
- Special rough included
- Must be ordered at the same time as the valve rough