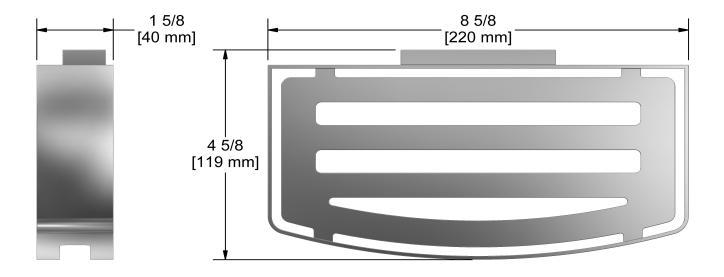

## **Descriptions**

- Removable
- Polished stainless steel

#### • Hidden anchors Available colors

• C : Chrome

Sizes, models and finishes may differ from thoses presented.