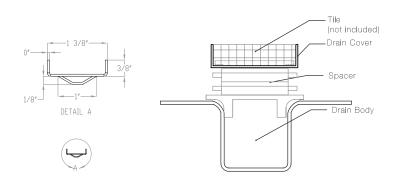

- Cover can be cut on site to fit exact finish opening
- Spacers are required to hold the Cover to the Drain Body
- Standard finish is brushed stainless steel

## **NOTES:**

- QuickDrain recommends the Cover extend the entire length of shower pan (wall to wall to curb)
- Do not grout in Cover. The Cover must remain removable for maintenance
- Be certain to place a spacer at each attachment point to minimize deflection
- QuickDrain USA does not recommend the use of the Tilein cover in a traffic or load-bearing location

| ITEM NUMBER | A-LENGTH |
|-------------|----------|
| TILEIN18    | 18"      |
| TILEIN32    | 32"      |
| TILEIN40    | 40"      |
| TILEIN48    | 48"      |
| TILEIN56    | 56"      |
| TILEIN64    | 64"      |
| TILEIN72    | 72"      |



## **DRAIN ASSEMBLY**