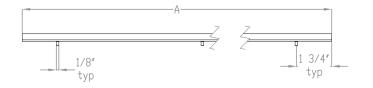

| ITEM NUMBER | A-LENGTH |
|-------------|----------|
| TILEIN18    | 18"      |
| TILEIN32    | 32"      |
| TILEIN40    | 40"      |
| TILEIN48    | 48"      |
| TILEIN56    | 56"      |
| TILEIN64    | 64"      |
| TILEIN72    | 72"      |