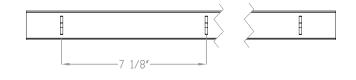

## **NOTES:**

- QuickDrain recommends the Cover extend the entire length of shower pan (wall to wall to curb)
- Do not grout in Cover. The Cover must remain removable for maintenance
- Be certain to place a spacer at each attachment point to minimize deflection
- QuickDrain USA does not recommend the use of the Tilein cover in a traffic or load-bearing location