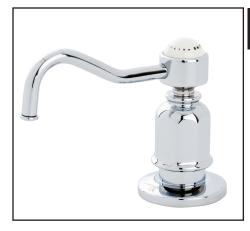

### PERRIN & ROWE® TRADITIONAL DECK MOUNT SOAP DISPENSER

# **U.6995**

#### FEATURES

- 3 5/8" spout reach
- · Easy top or undermount fill options
- Exclusive Perrin & Rowe<sup>®</sup> pump for added reliability
- Large 16 fluid ounce bottle capacity; cut straw to sit at bottom of bottle
- Matches ROHL Perrin & Rowe® finishes
- Reduces use of disposable nonbiodegradable
  plastic bottles