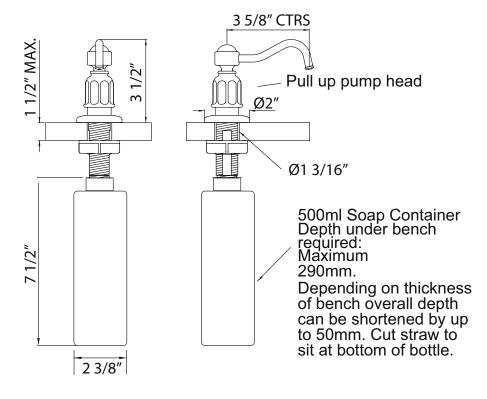

#### FEATURES

- 3 5/8" spout reach
- · Easy top or undermount fill options
- Exclusive Perrin & Rowe<sup>®</sup> pump for added reliability
- Large 16 fluid ounce bottle capacity; cut straw to sit at bottom of bottle
- Matches ROHL Perrin & Rowe® finishes
- Reduces use of disposable nonbiodegradable
  plastic bottles