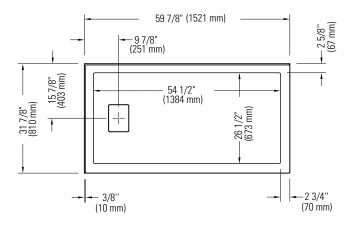

## CACHE 3260 G 3B /60 LEFT DRAIN

#### Shower base

\*All dimensions are approximate and subject to change without notice. Please refer to the installation guide before beginning the installation.