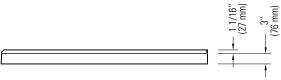

 PRODUCT DESCRIPTION:
 5 days

 Contemporary style
 5 days

 Integrated tiling flange
 Acrylic thermoformed and reinforced with fiberglass

 Left or right drain
 Acrylic drain cover

 Leak-barrier
 BOX SIZE:

 61" x 33.5" x 22.5"
 GROSS WEIGHT: