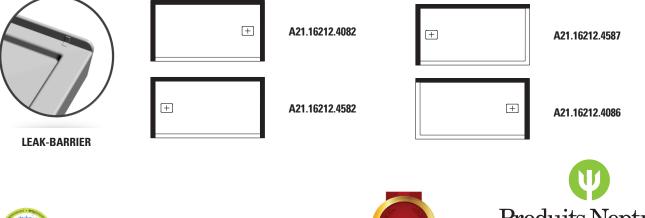

#### GENERAL OPTIONS

| Acrylic Colors: White,<br>Biscuit* and Bone* (Allow 3 weeks delivery) |
|-----------------------------------------------------------------------|
| COMPATIBLE DOORS 6032 ALCOVE                                          |
| AZELIA 60 (front panels only)                                         |
| Chrome/Cloar                                                          |

| Chrome/Clear                                           |
|--------------------------------------------------------|
| EXALT 60 (front panels only)                           |
| Chrome/Clear                                           |
| EXALT 60 BLACK (front panels only)                     |
| Chrome/Clear                                           |
| SELLA 60 (front panels only)                           |
| Chrome/Clear                                           |
| COMPATIBLE DOORS 6032 CORNER                           |
| AZELIA 3260 (front panels and return glass panel)      |
| Chrome/Clear                                           |
| EXALT 3260 (front panels and return glass panel)       |
| Chrome/Clear                                           |
| EXALT 3260 BLACK (front panels and return glass panel) |
| Chrome/Clear                                           |
| SELLA 3260 (front panels and return glass panel)       |

 PRODUCT DESCRIPTION:
 5 days

 Contemporary style
 5 days

 Integrated tiling flange
 Acrylic thermoformed and reinforced with fiberglass

 Left or right drain
 Acrylic drain cover

 Leak-barrier
 BOX SIZE:

 61" x 33.5" x 22.5"
 GROSS WEIGHT: