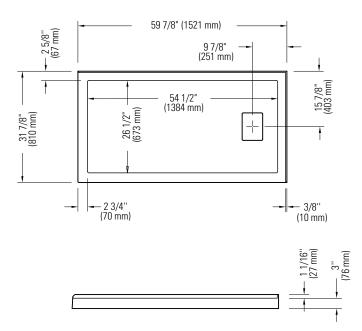

## CACHE 3260 D 2BD /60 RIGHT DRAIN

#### Shower base

\*All dimensions are approximate and subject to change without notice. Please refer to the installation guide before beginning the installation.