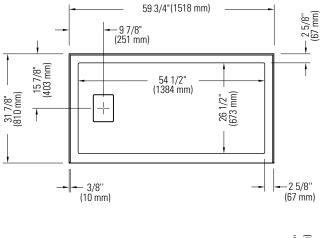

### CACHE 3260 D 3B /60 RIGHT DRAIN

### Shower base

\*All dimensions are approximate and subject to change without notice. Please refer to the installation guide before beginning the installation.