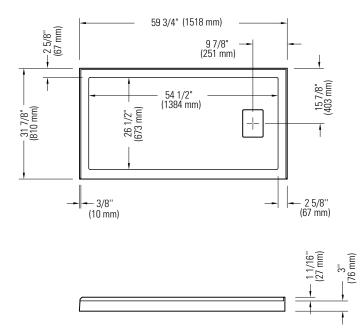

### CACHE 3260 D 3B /60 RIGHT DRAIN

### Shower base

\*All dimensions are approximate and subject to change without notice. Please refer to the installation guide before beginning the installation.