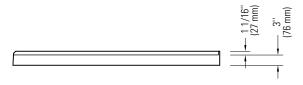

 PRODUCT DESCRIPTION:
 5 days

 Contemporary style
 5 days

 Integrated tiling flange
 Acrylic thermoformed and reinforced with fiberglass

 Left or right drain
 Acrylic drain cover

 Leak-barrier
 BOX SIZE:

 61" x 33.5" x 22.5"
 GROSS WEIGHT: