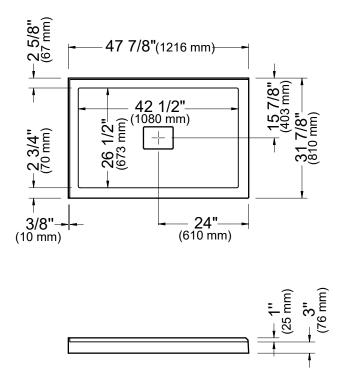

# CACHE 4832 2BG

Shower base

\*All dimensions are approximate and subject to change without notice. Please refer to the installation guide before beginning the installation.