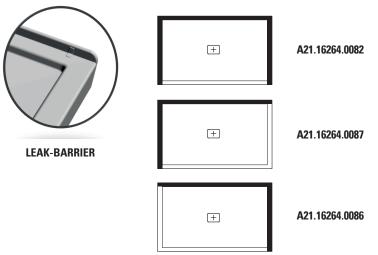

# SHOWER BASES CACHE 4832 LEAK-BARRIER

47 7/8" x 31 7/8" x 3"

Chrome/Clear

SELLA 3248 (front panels and return glass panel) Chrome/Clear

| PRODUCT DESCRIPTIO                                  | N:            |  |  |
|-----------------------------------------------------|---------------|--|--|
| Contemporary style                                  | <b>5</b> days |  |  |
| Integrated tiling flange                            |               |  |  |
| Acrylic thermoformed and reinforced with fiberglass |               |  |  |
| Acrylic drain cover                                 |               |  |  |
| Leak-barrier                                        |               |  |  |
| BOX SIZE:                                           |               |  |  |
| 49" x 37" x 5.25"                                   |               |  |  |
| NET WEIGHT:                                         | GROSS WEIGHT: |  |  |
| 44 lbs                                              | 48 lbs        |  |  |