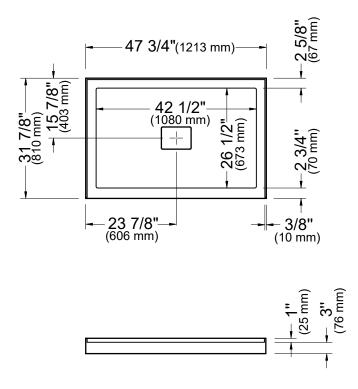

# CACHE 4832 2BG

Shower base

\*All dimensions are approximate and subject to change without notice. Please refer to the installation guide before beginning the installation.

### **CACHE 4832 2BD**

Shower base

\*All dimensions are approximate and subject to change without notice. Please refer to the installation guide before beginning the installation.

### CACHE 4832 3B Shower base

\*All dimensions are approximate and subject to change without notice. Please refer to the installation guide before beginning the installation.