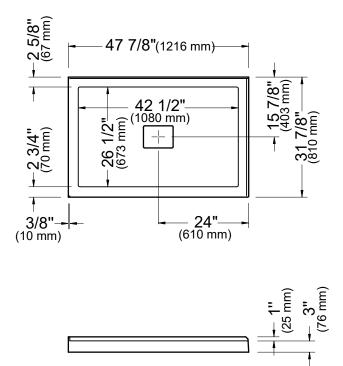

### **CACHE 4832 2BD**

Shower base

\*All dimensions are approximate and subject to change without notice. Please refer to the installation guide before beginning the installation.