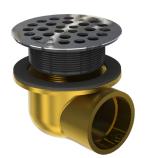

## **Description:**

SHOWER DRAIN SHALL BE BRASS 2" SIDE DISCHARGE OUTLET ROUND. SHOWER DRAIN FOR USE WITH MOLDED SHOWER BASES.