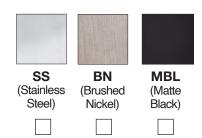

Finish

# BRASS SIDE DISCHARGE SHOWER DRAIN FOR USE WITH MOLDED SHOWER BASES

| Project Name:   | Fixture # |
|-----------------|-----------|
| Project Number: |           |
|                 |           |

## **Description:**

SHOWER DRAIN SHALL BE BRASS 2" SIDE DISCHARGE OUTLET ROUND. SHOWER DRAIN FOR USE WITH MOLDED SHOWER BASES.

### Certification



\*The "cCSAus Meets UPC" mark means the product conforms to the requirements of the NPC, UPC, IPC and IRC.





#### **SELECT FINISH SUFFIX BELOW AND TRANSPOSE ABOVE:**



### Oakville Stamping and Bending Ltd.

2200 Speers Road. Oakville, ON. Canada. L6L 2X8. T. 905.827.0320 or toll free 1.877.314.6040 F. 905.827.6375 or toll free 1.877.827.6040.