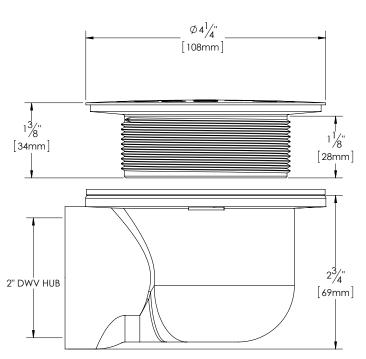

## **Description:**

SHOWER DRAIN SHALL BE BRASS 2" SIDE DISCHARGE OUTLET ROUND. SHOWER DRAIN FOR USE WITH MOLDED SHOWER BASES.