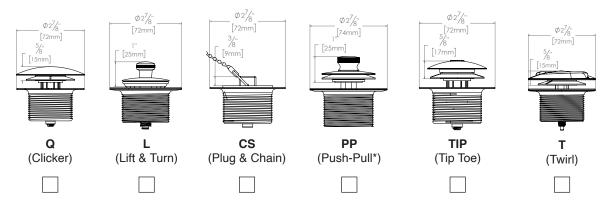

#### SELECT CLOSURE SUFFIX BELOW AND TRANSPOSE ABOVE:

#### FINISH AVAILABILITY BY CLOSURE:

|                   | ВСР | BN       | BG | СР | LB | MBL | POLN | РВ           | VB | W |
|-------------------|-----|----------|----|----|----|-----|------|--------------|----|---|
| Q - Clicker®      | √   | √        | √  | √  | √  | √   | √    | √            | √  | √ |
| L - Lift & Turn   |     | √        |    | √  |    |     | √    | $\checkmark$ | √  | √ |
| CS - Plug & Chain |     |          |    | √  |    |     |      |              |    |   |
| PP - Push-Pull*   |     |          |    | √  |    |     |      |              |    |   |
| TIP - Tip-Toe     |     |          |    | √  |    |     |      |              |    |   |
| T - Twirl™        |     | <b>√</b> |    | √  |    |     |      |              |    |   |

<sup>\*</sup>Push-Pull n/a in USA