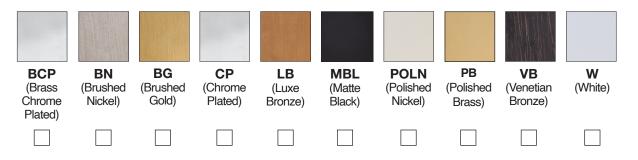

### SELECT FINISH SUFFIX BELOW AND TRANSPOSE ABOVE (CHECK AVAILABILITY BELOW):

#### FINISH AVAILABILITY BY CLOSURE:

|                   | ВСР | BN       | BG | СР | LB | MBL | POLN | РВ           | VB | W |
|-------------------|-----|----------|----|----|----|-----|------|--------------|----|---|
| Q - Clicker®      | √   | √        | √  | √  | √  | √   | √    | √            | √  | √ |
| L - Lift & Turn   |     | √        |    | √  |    |     | √    | $\checkmark$ | √  | √ |
| CS - Plug & Chain |     |          |    | √  |    |     |      |              |    |   |
| PP - Push-Pull*   |     |          |    | √  |    |     |      |              |    |   |
| TIP - Tip-Toe     |     |          |    | √  |    |     |      |              |    |   |
| T - Twirl™        |     | <b>√</b> |    | √  |    |     |      |              |    |   |