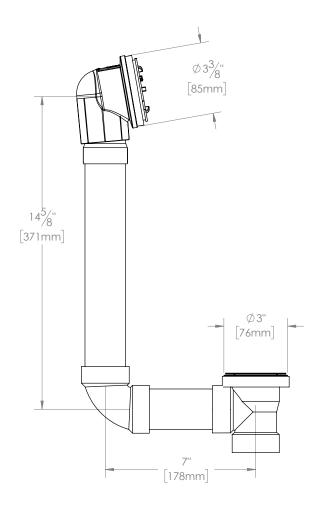

### 1-1/2" Schedule 40 ABS Bath Waste/Overflow - Standard

| Project Name:   | Fixture # |
|-----------------|-----------|
| Project Number: |           |

# **Specification:**

Direct style 1-1/2" Schedule 40 ABS Solvent Weld Bath Waste/Overflow Standard shall feature a Spin-on TiePlate, Angle Adapter (use optional), SlideOn™ Faceplate and Closure Mechanism.