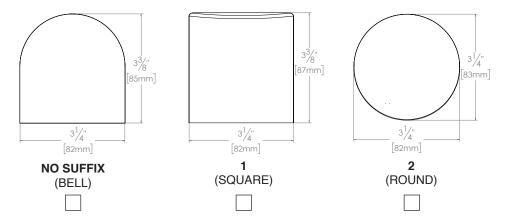

### SELECT FACEPLATE SUFFIX BELOW AND TRANSPOSE ABOVE (no SUFFIX req'd for BELL):