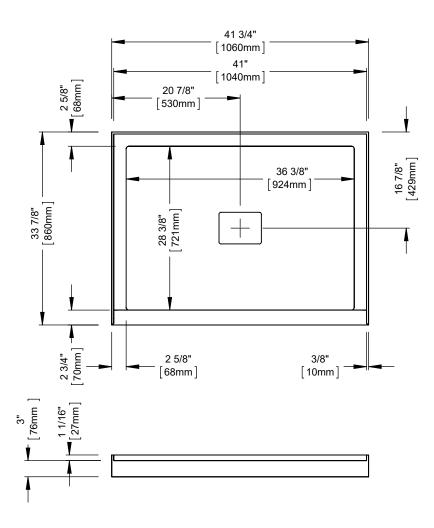

**ROUGE 4234 3B** 

Shower base

\*All dimensions are approximate and subject to change without notice. Please refer to the installation guide before beginning the installation.

**ROUGE 4234 2BG** 

Shower base