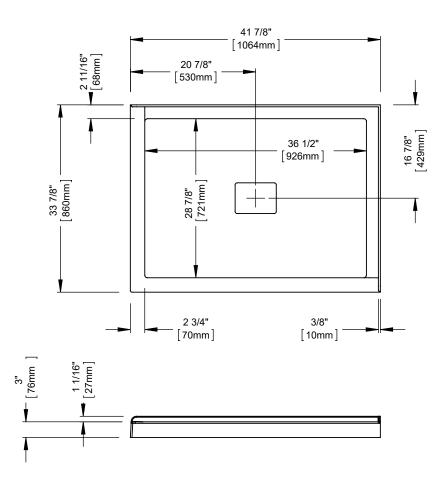

**ROUGE 4234 3B** 

Shower base

\*All dimensions are approximate and subject to change without notice. Please refer to the installation guide before beginning the installation.

**ROUGE 4234 2BG** 

Shower base

\*All dimensions are approximate and subject to change without notice. Please refer to the installation guide before beginning the installation.

**ROUGE 4234 2BD** 

Shower base

\*All dimensions are approximate and subject to change without notice. Please refer to the installation guide before beginning the installation.