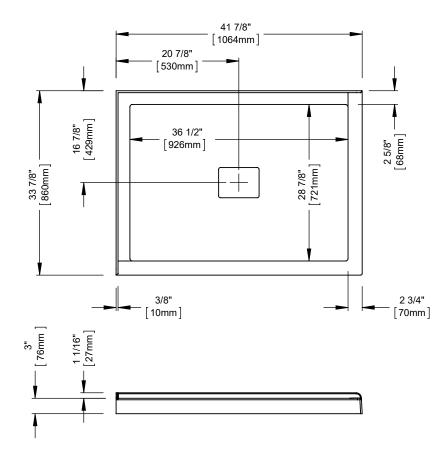

\*All dimensions are approximate and subject to change without notice. Please refer to the installation guide before beginning the installation.

**ROUGE 4234 2BD** 

Shower base

\*All dimensions are approximate and subject to change without notice. Please refer to the installation guide before beginning the installation.