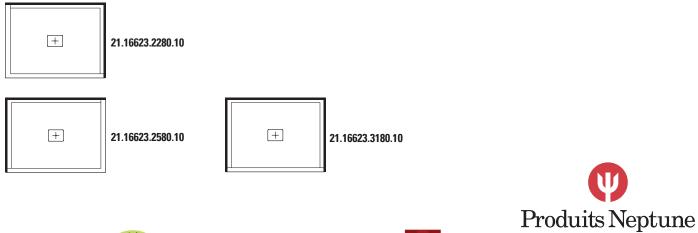

**ROUGE 4234 3B** 

Shower base

\*All dimensions are approximate and subject to change without notice. Please refer to the installation guide before beginning the installation.

**ROUGE 4234 2BG** 

Shower base

\*All dimensions are approximate and subject to change without notice. Please refer to the installation guide before beginning the installation.

**ROUGE 4234 2BD** 

Shower base

\*All dimensions are approximate and subject to change without notice. Please refer to the installation guide before beginning the installation.