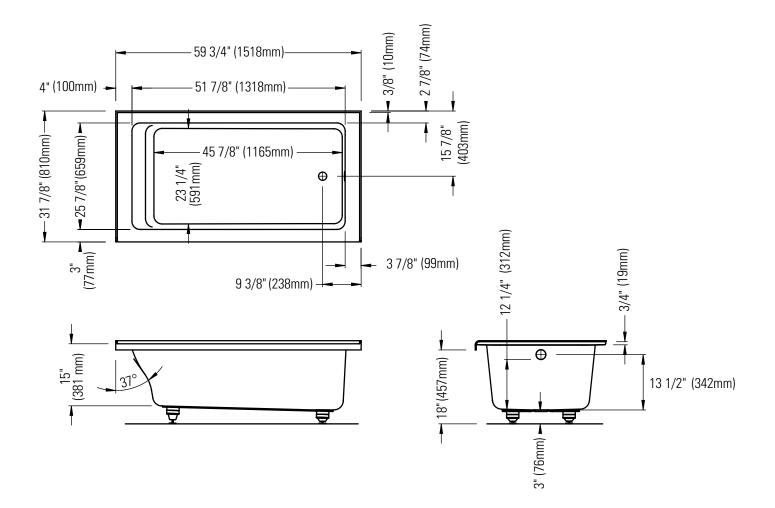

## PIA 3260 BD AFR

Bathtub

\*All dimensions are approximate and subject to change without notice. Please refer to the installation guide before beginning the installation

PIA 3260 BG AFR Bathtub

\*All dimensions are approximate and subject to change without notice. Please refer to the installation guide before beginning the installation