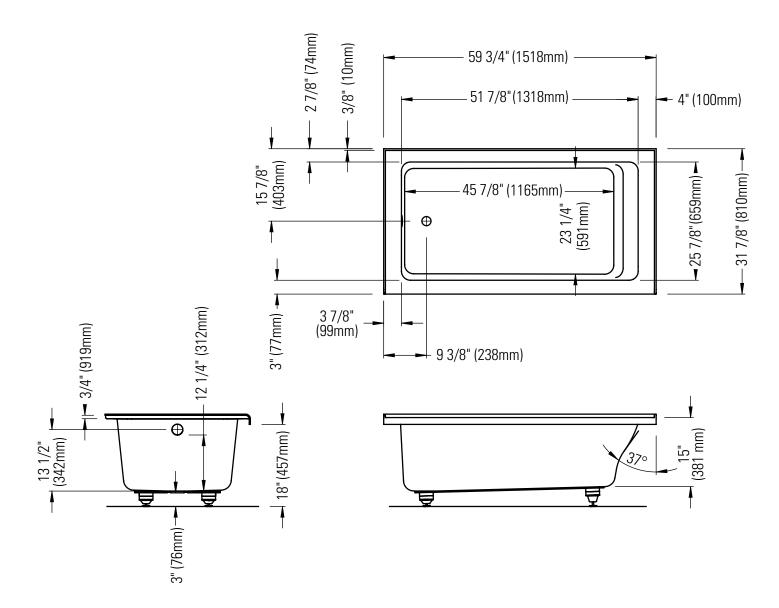

## PIA 3260 BD AFR

Bathtub

\*All dimensions are approximate and subject to change without notice. Please refer to the installation guide before beginning the installation

PIA 3260 BG AFR Bathtub

\*All dimensions are approximate and subject to change without notice. Please refer to the installation guide before beginning the installation