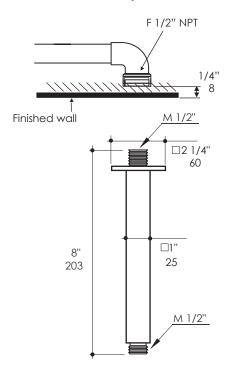

## **Product Specifications:**

#### Notes:

Drawings provided herein are meant to give the user an idea of the product and are not made to scale. The size in inches is rounded up to the nearest 1/16".

LACAVA is committed to the highest level of customer service. Please feel free to contact us at 1-888-522-2823 (toll free) or by email at info@lacava.com for technical assistance or any general inquiries.