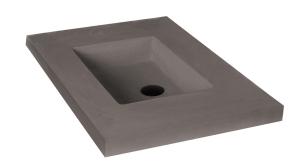

# **NEWTERRA** vanity-top sink

## **Specifications:**

Installation: Vanity-top

30"w x 21"d x 4 3/8"h **Exterior Dimensions:** 

Material: Concrete Weight: 64 lbs Overflow: No

Finishes: TER - Terracotta

SLT-Slate CHL - Charcoal SND - Sand

#### Features:

- Concrete sink without overflow
- Most standard American drains can also be used
- Current cut-out template can be requested
- Size can be customizable upon request (conditions apply)
- Vanity bases should allow for a 1/2" overhang on front and both sides to compensate for dimensional variations of the sink top.