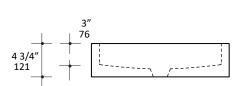

### **Specifications:**

Installation: Vessel

19 5/8"w x 15 1/8"d x 4 3/4"h **Exterior Dimensions:** 

Material: Concrete Weight: 58 lbs Overflow: No

Finishes: TER - Terracotta

> SLT-Slate CHL - Charcoal SND - Sand

Ø 6" **Cut-out Size:** 

(template available upon request)

**Faucet Hole Size:** N/A Ø 1 3/4" **Drain Hole Size:** 

19 5/8" 498

17 3/8"