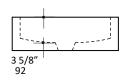

### **Specifications:**

Installation: Vessel

19 5/8"w x 15 1/8"d x 4 3/4"h **Exterior Dimensions:** 

Material: Concrete Weight: 58 lbs Overflow: No

Finishes: TER - Terracotta

> SLT-Slate CHL - Charcoal SND - Sand

Ø 6" **Cut-out Size:** 

(template available upon request)

**Faucet Hole Size:** N/A Ø 1 3/4" **Drain Hole Size:** 

19 5/8" 498

17 3/8"