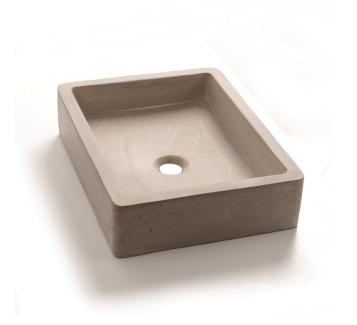

### **Specifications:**

Installation: Vessel

19 5/8"w x 15 1/8"d x 4 3/4"h **Exterior Dimensions:** 

Material: Concrete Weight: 58 lbs Overflow: No

Finishes: TER - Terracotta

> SLT-Slate CHL - Charcoal SND - Sand

#### Features:

- Concrete sink without overflow
- Most standard American drains can also be used
- Current cut-out template can be requested
- Size can be customizable upon request (conditions apply)