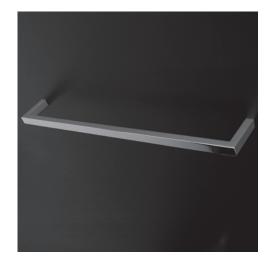

# Flash Towel Bar Item #L202L

### Features:

- -Wall-mount towel bar
- -Plated brass construction
- -Includes mounting hardware