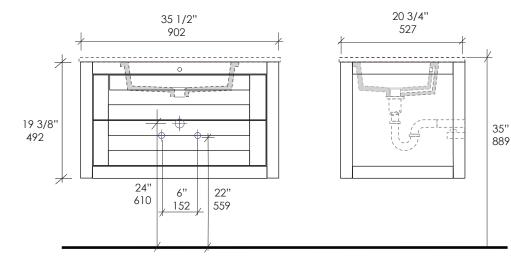

#### **Product Specifications:**

Drawings provided herein are meant to give the user an idea of the product and are not made to scale. The size in inches is rounded up to the nearest 1/16". Slight variances can often occur with porcelain and woodwork. Therefore, LACAVA will not be held responsible for any cutouts, countertops, or furniture made without the actual product or template from LACAVA. Differences in color, grain, appearance and texture are inherent in all natural woodwork, and should be expected. Variances in these qualities are not deemed manufacturing defects, and will not be accepted as valid reasons to return or exchange any LACAVA woodwork. Plumbing specifications are only a guideline and may need to be altered based on the application.