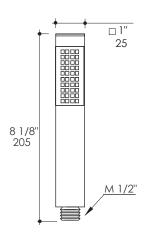

## **Product Specifications:**

#### Notes

Drawings provided herein are meant to give the user an idea of the product and are not made to scale. The size in inches is rounded up to the nearest 1/16".

LACAVA is committed to the highest level of customer service. Please feel free to contact us at 1-888-522-2823 (toll free) or by email at info@lacava.com for technical assistance or any general inquiries.