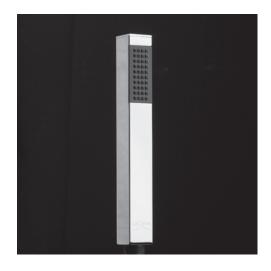

# Waterblade Shower Head Item #2060

### Features:

- -Hand-held square shower head with fixed jet
- -Includes 59" flexible hose
- -Hook and intake sold separately
- -Includes back flow preventer with flow regulator 2.5 GPM