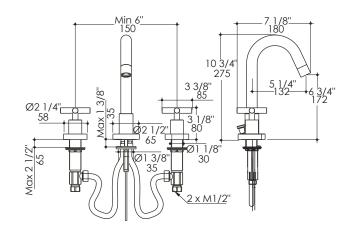

## **Product Specifications:**

#### Notes

Drawings provided herein are meant to give the user an idea of the product and are not made to scale. The size in inches is rounded up to the nearest 1/16".

LACAVA is committed to the highest level of customer service, Please feel free to contact us at 1-888-522-2823 (toll free) or by email at info@lacava.com for technical assistance or any general inquiries.