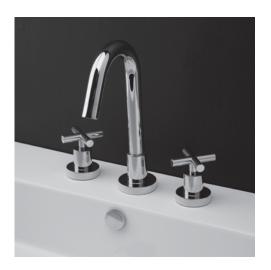

# CIGNO Faucet Item #1582

### Features:

- -Deck-mount three-hole faucet with goose-neck spout and two cross handles
- -Brass construction with hot/cold ceramic disc cartridges
- -Includes flexible supply lines and pop-up drain assembly
- -Flow rate: 1 GPM pressure compensating aerator
- -Meets and exceeds the following standards/codes:
- -NSF/ANSI 61-2011
- -ASME A112.18.1-2012/CSA B125.1-12
- -CMR 248 (Mass. Code of Approval)
- -Section 1417(d) of the Safe Drinking Water Act
- -It can be installed to meet ADA compliance
- -Weight: 9 lbs.