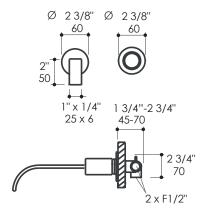

## **Product Specifications:**

#### Notes

Drawings provided herein are meant to give the user an idea of the product and are not made to scale. The size in inches is rounded up to the nearest 1/16".

LACAVA is committed to the highest level of customer service. Please feel free to contact us at 1-888-522-2823 (toll free) or by email at info@lacava.com for technical assistance or any general inquiries.