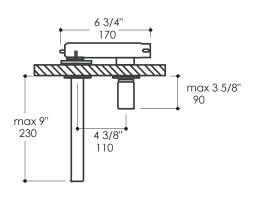

## **Product Specifications:**

#### Notes

Drawings provided herein are meant to give the user an idea of the product and are not made to scale. The size in inches is rounded up to the nearest 1/16".

LACAVA is committed to the highest level of customer service. Please feel free to contact us at 1-888-522-2823 (toll free) or by email at info@lacava.com for technical assistance or any general inquiries.