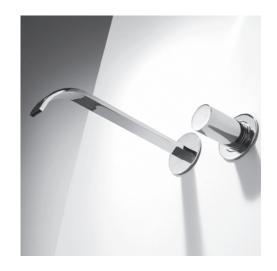

# Arch Faucet Item #13012

### Features:

- -Wall-mount two-hole faucet with one knob handle on right, no backplate
- -Open spout features a natural water flow
- -Brass construction with single ceramic disc cartridge
- -Includes rough-in and trim
- -Flow rate: 1.2 GPM