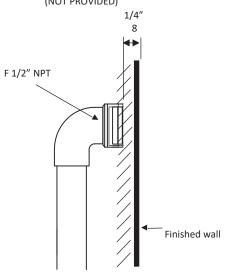

### Recommended Items:

- 12340.1 pressure balanced mixer with knob handle
- 12340L pressure balanced mixer with lever handle

SUGGESTED ROUGH-IN INSTALLATION (NOT PROVIDED)

LACAVA reserves the right to revise any dimension or information on this sheet without notice. Dimensions are nominal and may vary within an industry accepted tolerance of 1/4". Drawings provided herein are meant to give the user an idea of the product and are not made to scale. Location of plumbing is meant for reference, your specific application may vary.