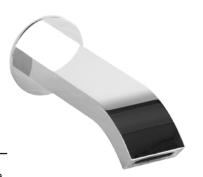

# LACAVA

ARCH tub spout 12555

#### Features:

- wall-mount tub spout
- mixer valve sold separately
- easy adjustable installation