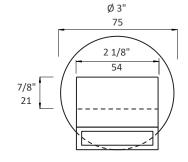

## Specifications:

**Installation:** wall mount spout with round plate

**Exterior Dimensions:** Ø 3" D: 7 5/8"

Material: solid brass construction

Weight: 2.3 lbs
Connection IN: M 1/2 NPT

Water flow rate: 6.5 GPM (43.5 PSI)