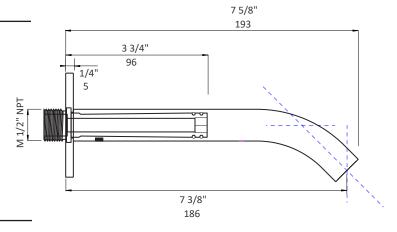

## Specifications:

**Installation:** wall mount spout with round plate

**Exterior Dimensions:** Ø 3" D: 7 5/8"

Material: solid brass construction

Weight: 2.3 lbs
Connection IN: M 1/2 NPT

Water flow rate: 6.5 GPM (43.5 PSI)