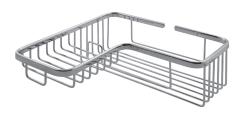

## **Complementary Accessories**

wire corner basket 3391

corner glass shelf with railing tempered glass 5611T

**Available Finishes** 

C chrome

PN polished nickel

**BN** brushed nickel

GD polished gold