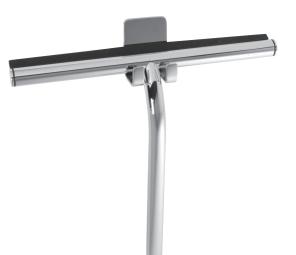

**SS0100** Shower Squeegee - 91/2 **LALOO Accessories** SERVICE@laloo.ca 866-305-2566

Coordinate squeegee hook choice to complement the shape of the shower valve.

Replacement Rubber Sweep PS0100

3M™ VHB™ Tapes are high-strength, double sided acrylic foam tapes which quickly create a permanent bond that actually builds strength over time.