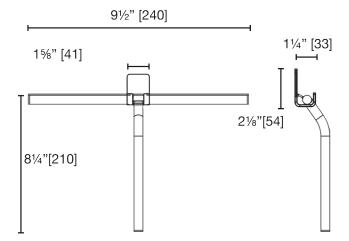

**SS0100** Shower Squeegee - 91/2 **LALOO Accessories** SERVICE@laloo.ca 866-305-2566

Coordinate squeegee hook choice to complement the shape of the shower valve.

Replacement Rubber Sweep PS0100

3M™ VHB™ Tapes are high-strength, double sided acrylic foam tapes which quickly create a permanent bond that actually builds strength over time.