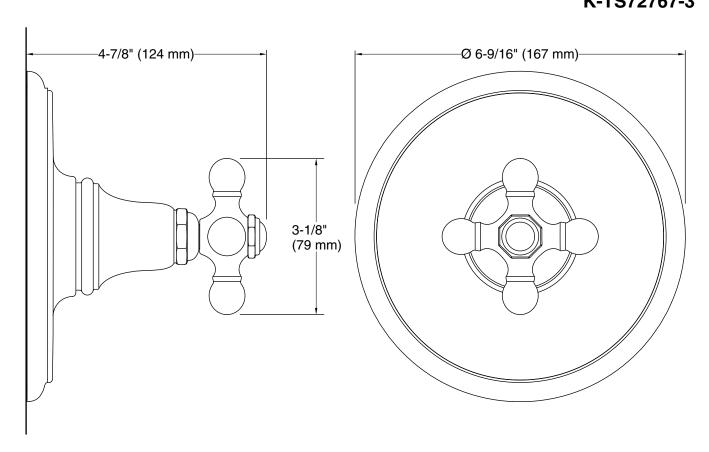

dle ensures reliability and durability.

### Installation

Trim set requires valve to complete installation (sold separately).

### **Recommended Products/Accessories**

K-23723 Faucet cleaner



ADA

### Codes/Standards

ASME A112.18.1/CSA B125.1 ADA ICC/ANSI A117.1

## KOHLER® Faucet Lifetime Limited Warranty

See website for detailed warranty information.

### **Available Colors/Finishes**

Color tiles intended for reference only.

| Color | Code | Description              |
|-------|------|--------------------------|
|       | CP   | Polished Chrome          |
|       | SN   | Vibrant® Polished Nickel |
|       | BN   | Vibrant® Brushed Nickel  |
|       | BV   | Vibrant® Brushed Bronze  |
|       | 2BZ  | Oil-Rubbed Bronze        |





# Artifacts® Rite-Temp® Valve Trim K-TS72767-3



## **Technical Information**

All product dimensions are nominal.

### **Notes**

Install this product according to the installation instructions.

ADA compliant when installed to the specific requirements of these regulations.