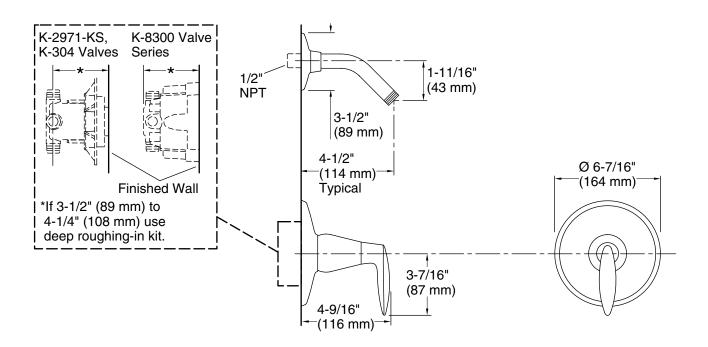

#### Installation

Trim set requires valve to complete installation (sold separately).

#### **Required Products/Accessories**

K-304/K-P304 Series Rite-Temp® Valves

or

K-8304/K-P8304 Series Rite-Temp® Valve & Cartridge Kits

or

K-8300/K-P8300 Series Rite-Temp® Valve Body Rough-ins K-8305/K-P8305 Series Rite-Temp® Cartridges

or

K-2971-KS 3/4" Pressure-balancing Valve

#### **Technical Information**

All product dimensions are nominal.