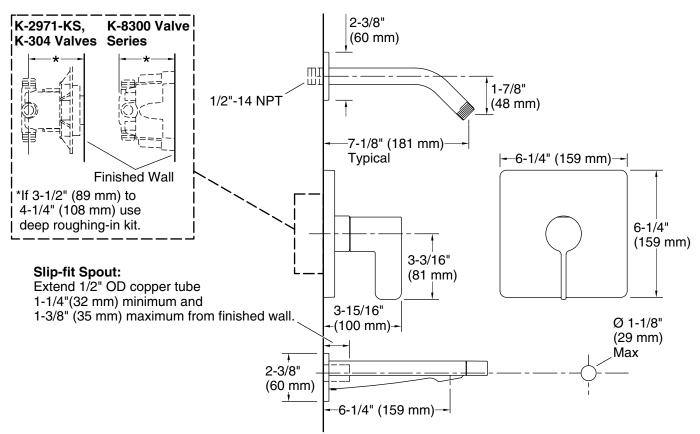

#### **Technical Information**

All product dimensions are nominal.

Drain included: No

#### Spout:

Spout reach: 6-1/4" (158 mm)