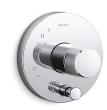

# Components™ Rite-Temp® Diverter Valve Trim K-T78016-8

#### **Features**

- Integrated push-button diverter.
- Includes faceplate with metal Oyl handle and push-button diverter
- Single handle controls both on/off activation and temperature settings.
- Antiscald protection.
- Coordinates with Components faucets, accessories, and showering components to complete your bathroom.
- Pressure-balancing diaphragm technology maintains outlet temperature within +/-3°F during water pressure fluctuations.

#### Material

- Premium material construction with metal handle ensures reliability and durability.
- KOHLER finishes resist corrosion and tarnishing.