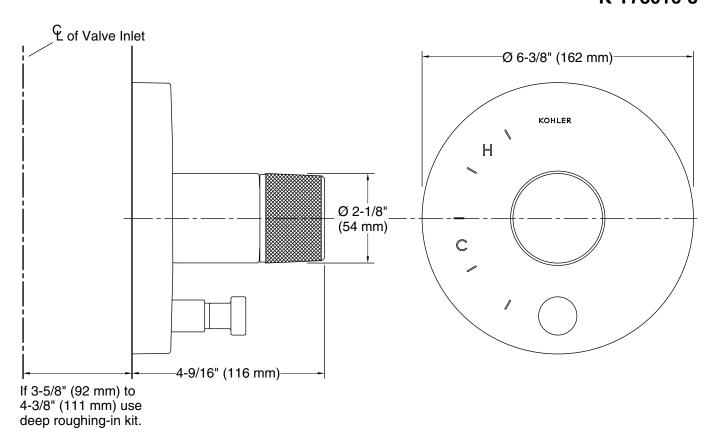

#### Installation

 Trim only; requires valve to complete installation (sold separately).

## Adapters, Rough-in and Extension Kits

1204798 Range: 3-5/8" (92 mm) - 4-3/8" (111 mm)

## **Technical Information**

All product dimensions are nominal.

Drain included: No