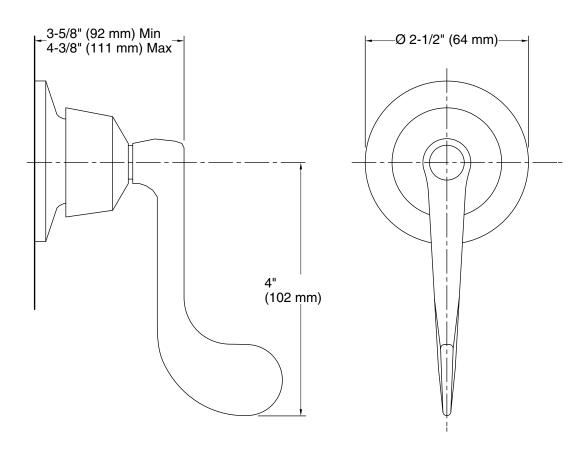

# Triton® Bath and Shower Trim Set K-T7744-5

**Technical Information** 

All product dimensions are nominal.