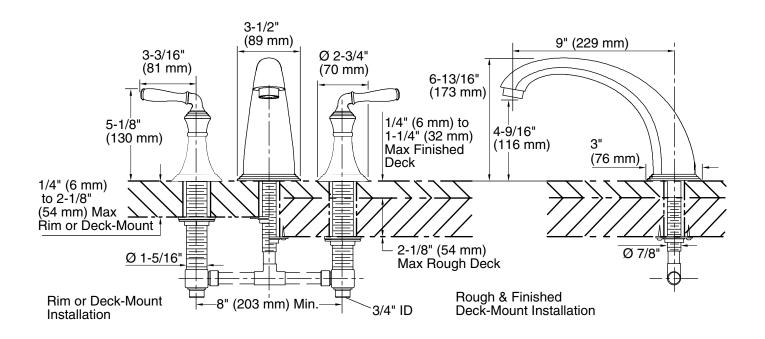

#### **Technical Information**

All product dimensions are nominal. Drain included: No

#### Installation

Bath- or deck-mount.