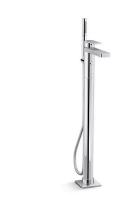

Floor-mount bath filler trim with handshower K-T23492-4

**Parallel**®

### Features

- A single handle controls both on/off activation and temperature setting.
- 8-11/16" (220 mm) spout reach.
- 10.0 gpm (3.8 lpm) maximum bath faucet flow rate at 45 psi (3.1 bar).
- 1.75 gpm (6.6 lpm) maximum handshower flow rate at 80 psi (5.5 bar).
- KOHLER ceramic disc valves exceed industry longevity standards for a lifetime of durable performance.
- Coordinates with other products in the Parallel collection.

# Floor-mount bath filler trim with handshower K-T23492-4