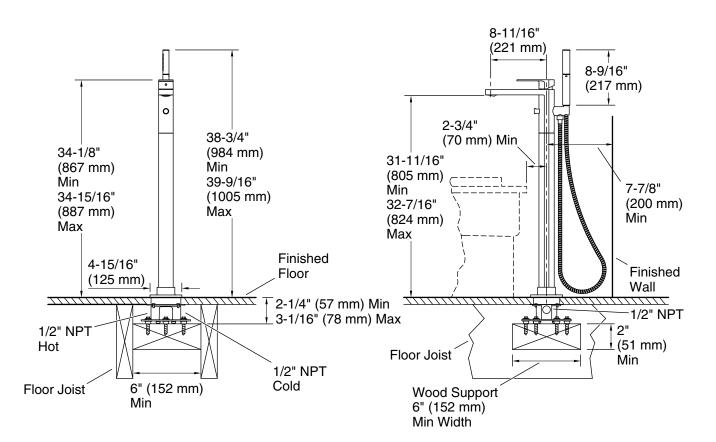

# **Technical Information**

All product dimensions are nominal.

#### Faucet:

| Flow rate: | 10 gal/min (37.9 l/min) |
|------------|-------------------------|
|            |                         |

No

Pressure: 45 psi (3.1 bar)

Drain included:

Spout:

Spout reach: 8-11/16" (220 mm)

#### Handshower:

| Rated maximum<br>flow: | 1.75 gal/min (6.6 l/min) |
|------------------------|--------------------------|
| Pressure:              | 80 psi (5.5 bar)         |

# Notes

Install this product according to the installation instructions.

Adequate floor support is required. The wood support must be a minimum of 2" (51 mm) thick by 6" (152 mm) wide. 2x6 lumber is NOT adequate for this application.

Concrete can be used as the floor support. Requires 3/16" masonry drill bit and six 1/4" x 1-3/4" concrete screws, not included.