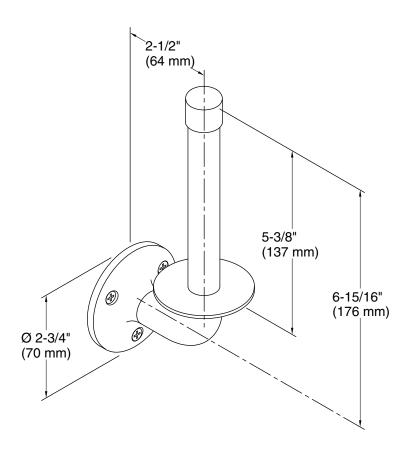

## **Technical Information**

All product dimensions are nominal.

Material: Stainless Steel, Zinc