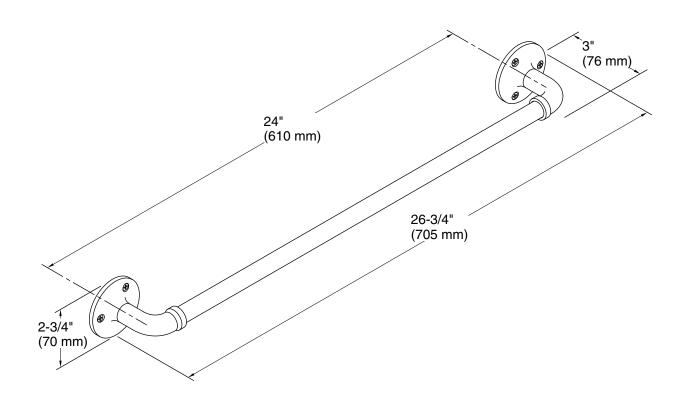

## **Technical Information**

All product dimensions are nominal. Installation Type: Wall-mount Material: Stainless Steel, Zinc