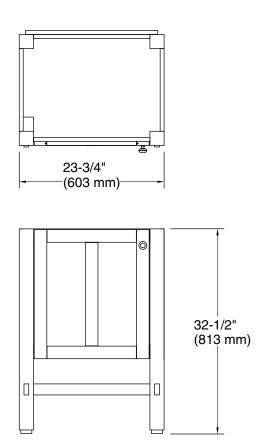

k and quartz top K-CM2604-BD1

#### **Features**

- Set includes: Cabinet, vanity-top sink, cabinet hardware
- 8" (203 mm) widespread faucet holes
- Three-way adjustable slow-close door hinges for easy cabinet access
- Customize your storage with optional in-door accessories (sold separately)

#### Material

- Solid wood and veneer vanity
- Vitreous china
- Premium metal hardware for durability and reliability

## **Required Products/Accessories**

K-27933 Cabinet drawer appliance organizer K-29747 Protective floor liner for 24" cabinet

### **Included Components**

Product consists of: 2979-8

2604



Codes/Standards CARB P2

## **KOHLER® One-Year Limited** Warranty

See website for detailed warranty information.







# 24" bathroom vanity cabinet with sink and quartz top K-CM2604-BD1





#### **Technical Information**

All product dimensions are nominal.