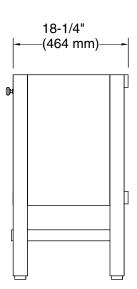

and quartz top K-CM2604-BD1

#### **Features**

- Set includes: Cabinet, vanity-top sink, cabinet hardware
- 8" (203 mm) widespread faucet holes
- Three-way adjustable slow-close door hinges for easy cabinet access
- Customize your storage with optional in-door accessories (sold separately)

#### Material

- Solid wood and veneer vanity
- Vitreous china
- Premium metal hardware for durability and reliability

## **Required Products/Accessories**

K-27933 Cabinet drawer appliance organizer K-29747 Protective floor liner for 24" cabinet

### **Included Components**

Product consists of: 2979-8

2604



Codes/Standards CARB P2

## **KOHLER® One-Year Limited** Warranty

See website for detailed warranty information.







# 24" bathroom vanity cabinet with sink and quartz top K-CM2604-BD1





#### **Technical Information**

All product dimensions are nominal.