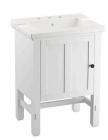

# 24" bathroom vanity cabinet with sink and quartz top K-CM2604-BD1

#### **Features**

- Set includes: Cabinet, vanity-top sink, cabinet hardware
- 8" (203 mm) widespread faucet holes
- Three-way adjustable slow-close door hinges for easy cabinet access
- Customize your storage with optional in-door accessories (sold separately)

#### Material

- Solid wood and veneer vanity
- Vitreous china
- Premium metal hardware for durability and reliability